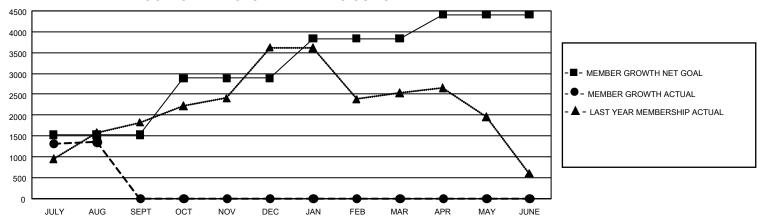

## GOALS AND ACTUAL MEMBERS CUMULATIVE

| DROPPED CLUBS: 37 |     | 324 CLUBS OF 1,073 ADDED 1<br>OR MORE NEW MEMBERS | GENDER DISTRIBUTION                    |                 |
|-------------------|-----|---------------------------------------------------|----------------------------------------|-----------------|
|                   |     |                                                   | MALE                                   | 25,132 (68.69%) |
|                   |     |                                                   | FEMALE                                 | 11,454 (31.31%) |
| DROPPED MEMBERS   |     |                                                   | NON BINARY                             | 0 (0.00%)       |
| DECEASED          | 18  |                                                   | PREFER NOT TO ANSWER                   | 1 (0.00%)       |
| CLUB CANCELLED    | 424 |                                                   | TOTAL FAMILY UNIT MEMBERS 19,833       |                 |
| OTHER             | 506 | CLICK HERE FOR                                    |                                        | .,              |
| TOTAL             | 948 | CUMULATIVE MEMBERSHIP DATA                        | FAMILY MEMBERS PAYING HALF DUES 12,104 |                 |
|                   |     |                                                   |                                        |                 |

| Members               |                           |                         |                                              |  |  |  |  |  |  |
|-----------------------|---------------------------|-------------------------|----------------------------------------------|--|--|--|--|--|--|
| RESULTS FOR 2021-2022 |                           |                         |                                              |  |  |  |  |  |  |
| QUARTER               | MEMBER GROWTH NET<br>GOAL | MEMBER GROWTH<br>ACTUAL | DROPPED MEMBERS ACTUAL (including transfers) |  |  |  |  |  |  |
| JULY/AUG/SE           | EPT 1523                  | 2,386                   | 948                                          |  |  |  |  |  |  |
| OCT/NOV/DE            | C 1363                    | 0                       | 0                                            |  |  |  |  |  |  |
| JAN/FEB/MAF           | R 953                     | 0                       | 0                                            |  |  |  |  |  |  |
| APR/MAY/JUI           | NE 575                    | 0                       | 0                                            |  |  |  |  |  |  |