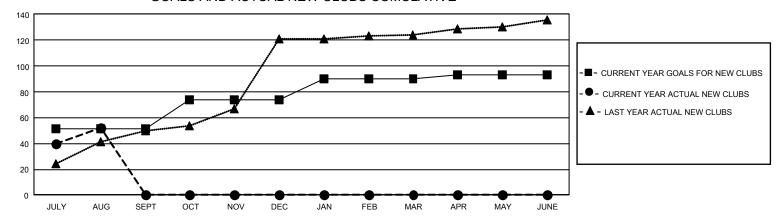

## GOALS AND ACTUAL NEW CLUBS CUMULATIVE

## GMT Constitutional Area 6, Group K

REPORT DOES NOT INCLUDE CLUBS IN UNDISTRICTED AREAS.

| Clubs RESULTS FOR 2021-2022 |     |    |    |  |  |  |  |
|-----------------------------|-----|----|----|--|--|--|--|
|                             |     |    |    |  |  |  |  |
| JULY/AUG/SEPT               | 153 | 52 | 37 |  |  |  |  |
| OCT/NOV/DEC                 | 69  | 0  | 0  |  |  |  |  |
| JAN/FEB/MAR                 | 48  | 0  | 0  |  |  |  |  |
| APR/MAY/JUNE                | 9   | 0  | 0  |  |  |  |  |